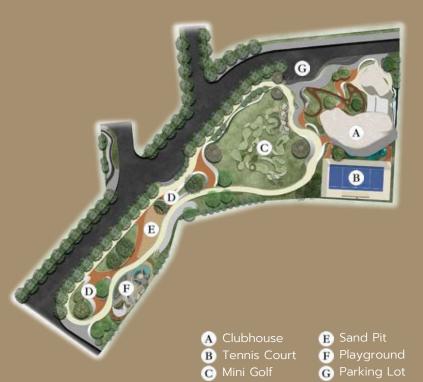

#### CLUBHOUSE: BOTANICA Four Seasons.

SEASON CHANGE Clubhouse at Botanica Four Seasons offers a variety of facilities for both active and relaxing lifestyles, set in peaceful surroundings for residents of all ages. It includes a fully equipped fitness center for cardio, strength training, and yoga, along with a cozy café for refreshments. The outdoor tennis court and mini golf course add opportunities for sports and family fun, while children can enjoy a safe playground and sand pit. A jogging track encircles the area, ideal for both runners and walkers amidst lush greenery, making the clubhouse a perfect space for recreation and relaxation