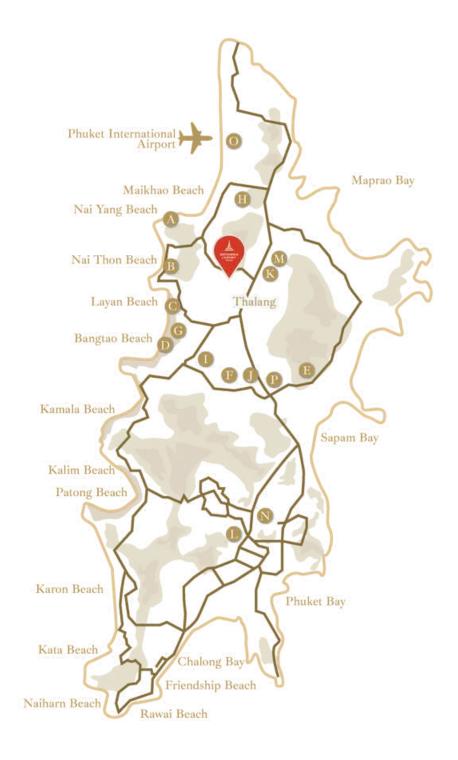

#### BOTANICA FOUR SEASONS

| (A) Nai Yang Beach             | 14 min |
|--------------------------------|--------|
| B Naithon Beach                | 15 min |
| C Layan Beach                  | 15 min |
| D Bangtao Beach                | 17 min |
|                                |        |
| E Tonsai Waterfall             | 15 min |
| F Blue Tree Lagoon             | 20 min |
| G Laguna Golf                  | 17 min |
| H Blue Canyon Golf             | 18 min |
|                                |        |
| Porto De Phuket                | 14 min |
| J Robinson Lifestyle           | 20 min |
| K Lotus's                      | 20 min |
| L Central Phuket               | 35 min |
|                                |        |
| M Thalang Hospital             | 10 min |
| N Bangkok Hospital             | 40 min |
| O Phuket International Airport | 17 min |
| P Heroines Monument Phuket     | 20 min |