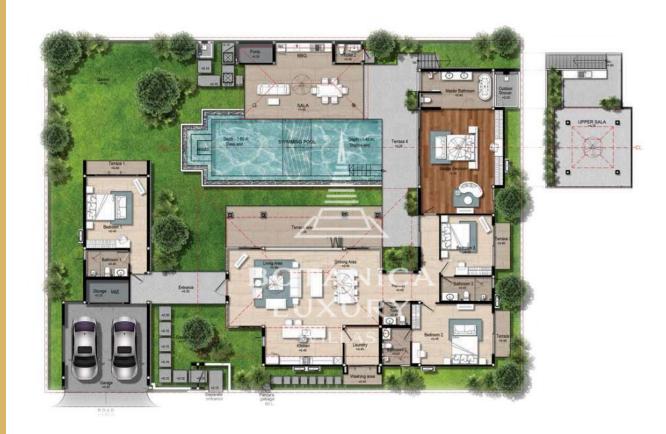

## SUMMER II

#### SITE PLAN

Signature Tropical Balinese 19 Villas

The land size starts from 570 - 1172 sqm.

Built-up size starts from 370 sqm.

### Common Area

Total Project Area: 18,400 sq.m.
Driving Area: 2,438 sq.m.
Driving Area & Footpath: 737 sq.m.
Garden Area: 1,705 sq.m.