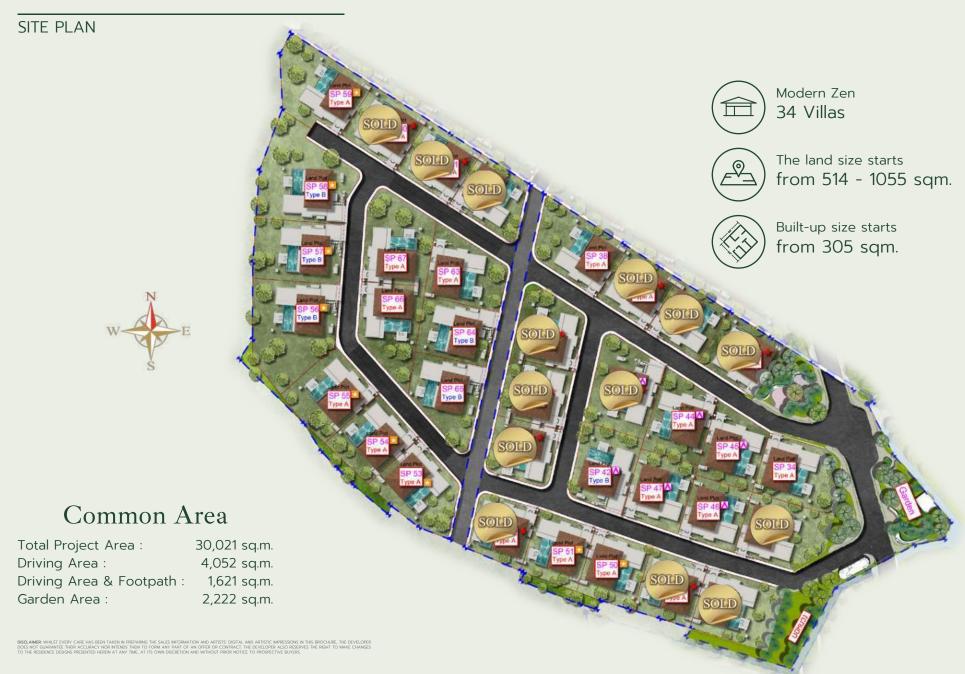

#### SITE PLAN

Modern Zen 30 Villas

The land size starts from 506 - 1085 sqm.

Built-up size starts from 305 sqm.

#### Common Area

Total Project Area: 21,942 sq.m.
Driving Area: 2,958 sq.m.
Driving Area & Footpath: 1,308 sq.m.
Garden Area: 657 sq.m.