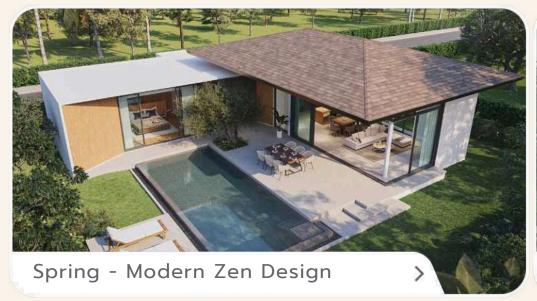

# SPRING Zen

## **SPRING**

#### SITE PLAN

Modern Zen 30 Villas

The land size starts from 506 - 1085 sqm.

Built-up size starts from 305 sqm.

#### MODERN ZEN

Land Plot: 506 sq.m

#### MODERN ZEN

Land Plot: 580 sq.m