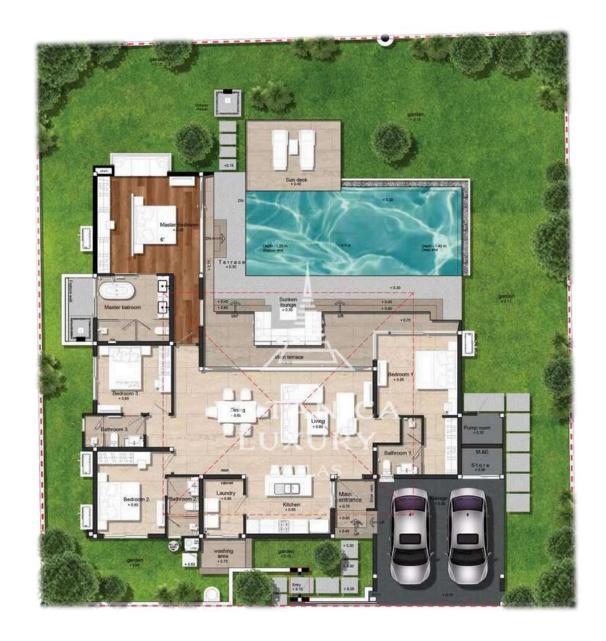

### SIGNATURE Tropical Balinese

Land Plot: 882 sq.m.

4 Bedrooms

5 Bathrooms

4.00 x 11.00 m

### Usable Area

Internal Area: 232 sq.m. External Area: 218 sq.m. All Area: 450 sq.m.