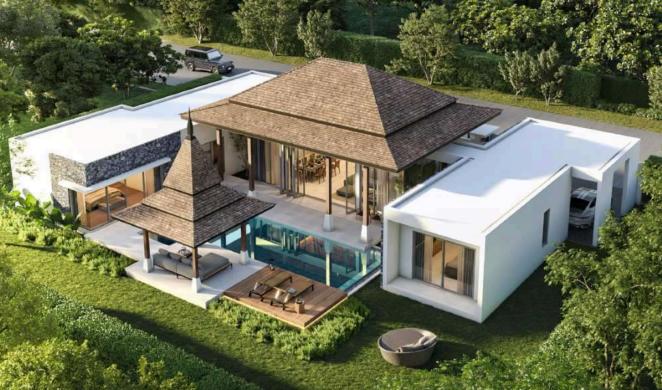

10.00 × 4.00        | 22,307,500          |
| AU34 | А    | 3 Beds 3 Baths | 475                 | 310                      | 153                     | 156                     | 10.00 x 4.00        | 22,727,500          |
| AU35 | А    | 3 Beds 3 Baths | 448                 | 310                      | 153                     | 156                     | 10.00 × 4.00        | 22,255,000          |
| AU36 | А    | 3 Beds 3 Baths | 477                 | 310                      | 191                     | 188                     | 10.00 × 4.00        | 22,762,000          |
| AU37 | С    | 4 Beds 4 Baths | 695                 | 380                      | 191                     | 188                     | 10.00 x 4.00        | 29,262,500          |

# SUMMER

Signature Tropical Balinese









## **SUMMER**

#### SITE PLAN



Signature Tropical Balinese 39 Villas



The land size starts from 547 - 1105 sqm.



Built-up size starts from 370 sqm.



#### Common Area

Total Project Area: 34,467 sq.m.
Driving Area: 4,375 sq.m.
Driving Area & Footpath: 1,594 sq.m.
Garden Area: 1,177 sq.m.



## SUMMER II

#### SITE PLAN



Signature Tropical Balinese 19 Villas



The land size starts from 570 - 1172 sqm.



Built-up size starts from 370 sqm.



### Common Area

Total Project Area: 18,400 sq.m.
Driving Area: 2,438 sq.m.
Driving Area & Footpath: 737 sq.m.
Garden Area: 1,705 sq.m.





## TYPE SM-A

### SIGNATURE Tropical Balinese

Land Plot: 550 sq.m.



3 Bedrooms



3 Bathrooms



Swimming Pool 4.00 x 10.00 m

### Usable Area

Internal Area : 176 sq.m External Area : 194 sq.m All