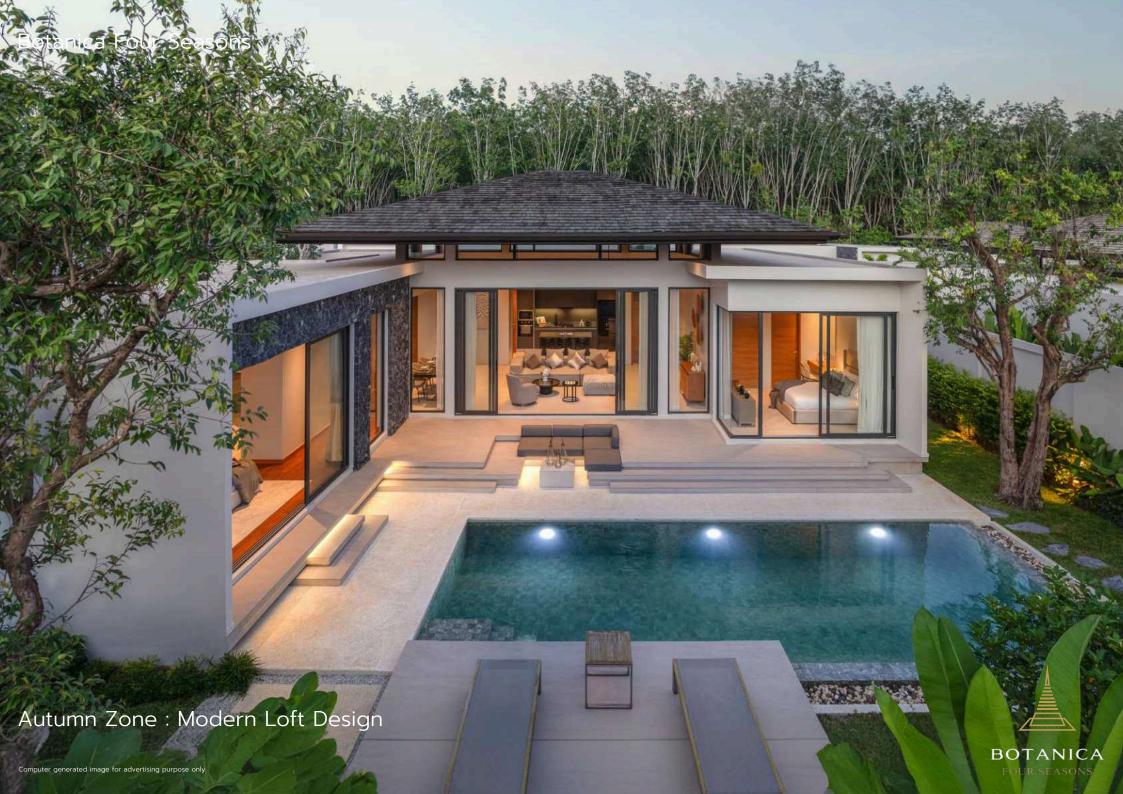

# AUTUMN

Modern Loft

## **AUTUMN**

#### SITE PLAN

Modern Loft 37 Villas

The land size starts from 448 - 800 sqm.

Built-up size starts from 310 sqm.