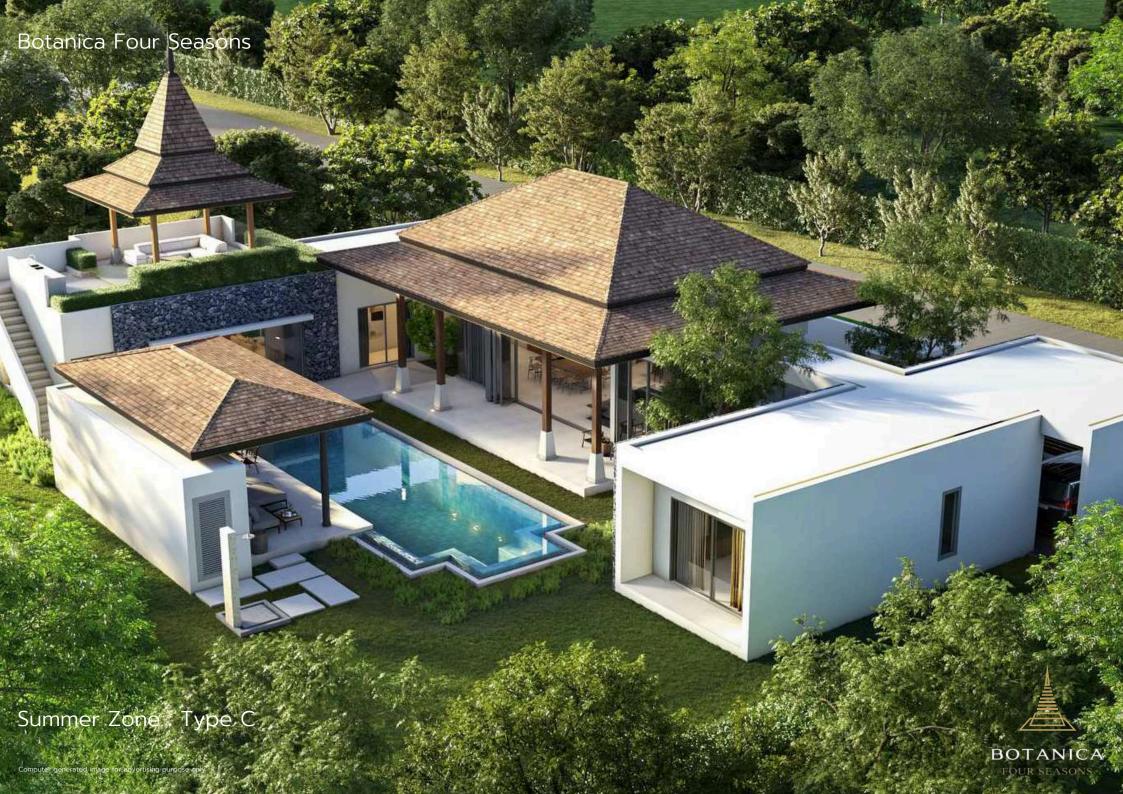

## TYPE SM-C

#### SIGNATURE Tropical Balinese

Land Plot: 835 sq.m.

4 Bedrooms

6 Bathrooms

4.00 x 12.00 m

### Usable Area

Internal Area: 268 sq.m External Area: 322 sq.m All Area: 590 sq.m