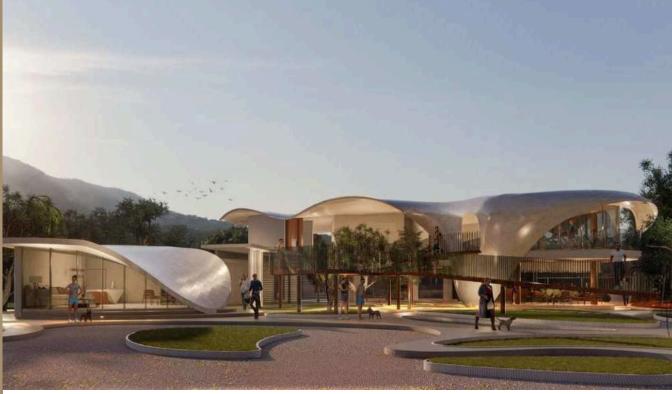

#### CLUBHOUSE: BOTANICA Four Seasons.

SEASON CHANGE Clubhouse at Botanica Four Seasons offers a variety of facilities for both active and relaxing lifestyles, set in peaceful surroundings for residents of all ages. It includes a fully equipped fitness center for cardio, strength training, and yoga, along with a cozy café for refreshments. The outdoor tennis court and mini golf course add opportunities for sports and family fun, while children can enjoy a safe playground and sand pit. A jogging track encircles the area, ideal for both runners and walkers amidst lush greenery, making the clubhouse a perfect space for recreation and relaxation