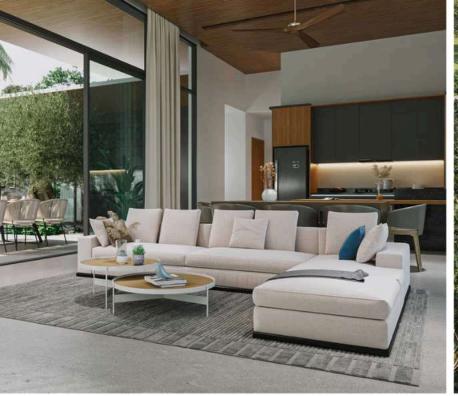

## Usable Area

Internal Area: 168 sq.m.
External Area: 137 sq.m.
All Area: 305 sq.m.

Ground Floor Plan