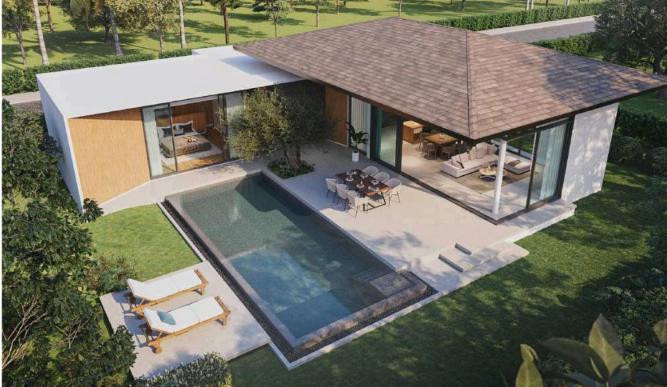

#### SITE PLAN

Modern Zen 30 Villas

The land size starts from 506 - 1085 sqm.

Built-up size starts from 305 sqm.

#### Common Area

Total Project Area: 21,942 sq.m.
Driving Area: 2,958 sq.m.
Driving Area & Footpath: 1,308 sq.m.
Garden Area: 657 sq.m.