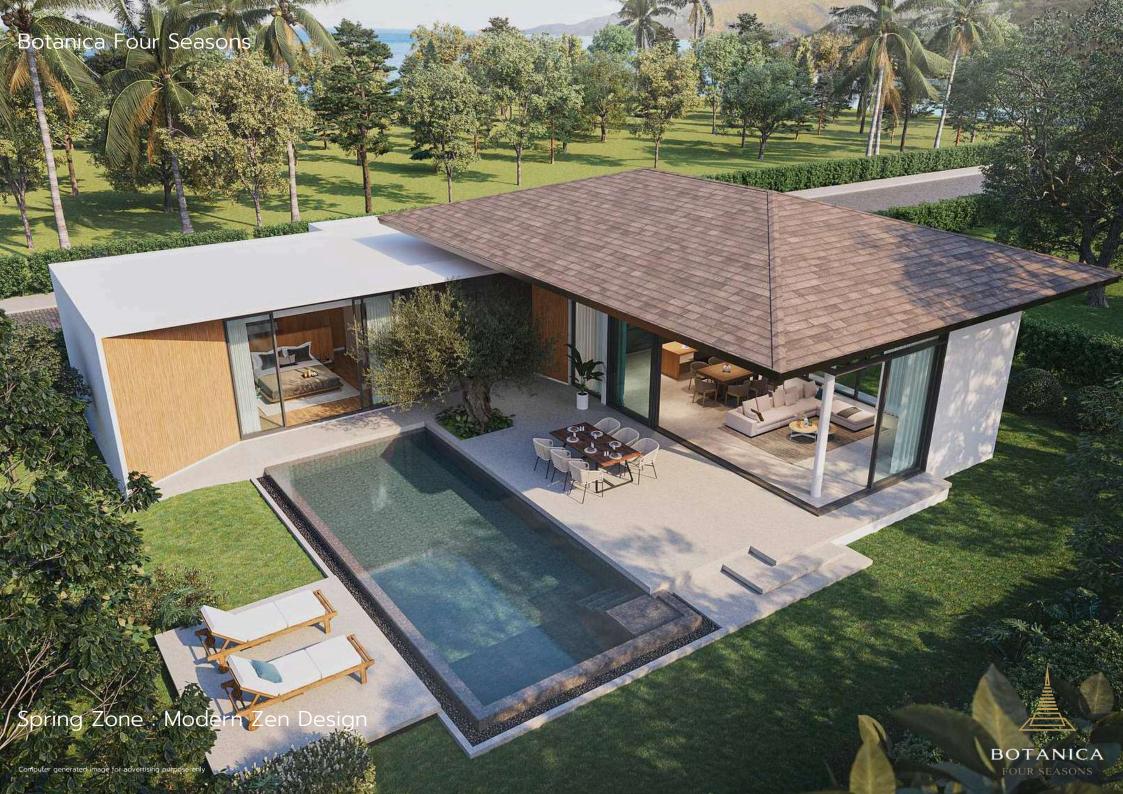

## MASTER PLAN

Total Project Area:

154,461 sq.m.



Total Units 174 Villas



The land size starts from 459 - 1092 sqm.



Built-up size starts from 305 sqm.

#### Common Area

Total Project Area: 15,610 sq.m.
Driving Area: 3,053 sq.m.
Driving Area & Footpath: 1,120 sq.m.
Garden Area: 11,542 sq.m.











# SPRING Zen











## **SPRING**

#### SITE PLAN



Modern Zen 30 Villas



The land size starts from 506 - 1085 sqm.



Built-up size starts from 305 sqm.



#### Common Area

Total Project Area: 21,942 sq.m.
Driving Area: 2,958 sq.m.
Driving Area & Footpath: 1,308 sq.m.
Garden Area: 657 sq.m.



## SPRING II



## SPRING III

SITE PLAN



Modern Zen 33 Villas



The land size starts from 462 - 1172 sqm.



Built-up size starts from 305 sqm.

## Common Area

Total Project Area: 52,244 sq.m.
Driving Area: 8,687 sq.m.
Driving Area & Footpath: 2,855 sq.m.
Garden Area: 2,232 sq.m.



DISC. JAMER WHILST EVERY CARE HAS BEEN TAKEN IN PREPARING THE SALES INFORMATION AND ARTISTS DIGITAL AND ARTISTIC IMPRESSIONS IN THIS BROCHURE. THE DEVELOPER DOES NOT GUARANTEE THEIR ACCURACY NOR INTENDS THEM TO FORM ANY PART OF A