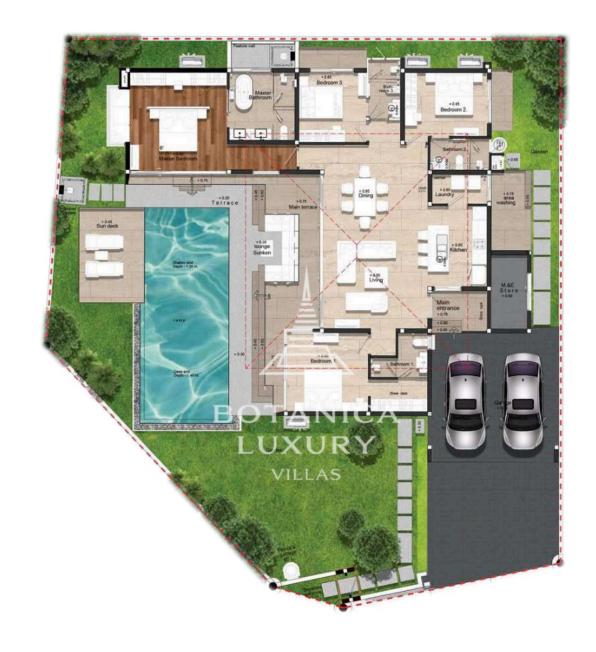

## Usable Area

Internal Area: 168 sq.m.
External Area: 137 sq.m.
All Area: 305 sq.m.

Ground Floor Plan