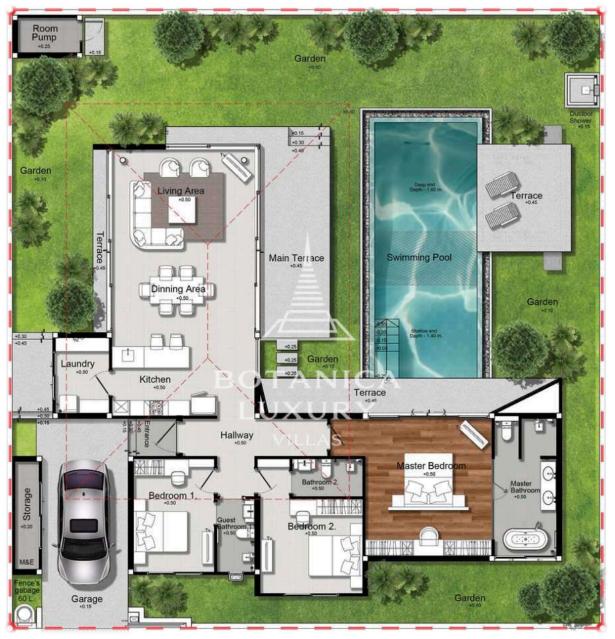

#### SITE PLAN

Modern Zen 30 Villas

The land size starts from 506 - 1085 sqm.

Built-up size starts from 305 sqm.

## Usable Area

Internal Area: 168 sq.m.
External Area: 137 sq.m.
All Area: 305 sq.m.

Ground Floor Plan