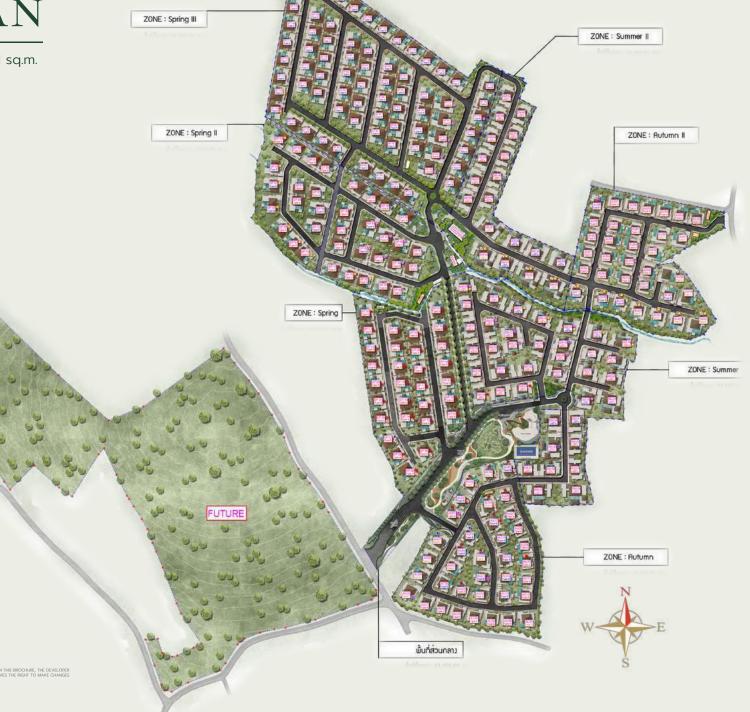

## MASTER PLAN

Total Project Area:

154,461 sq.m.

Total Units 174 Villas

The land size starts from 459 - 1092 sqm.

Built-up size starts from 305 sqm.

#### Common Area

Total Project Area: 15,610 sq.m.
Driving Area: 3,053 sq.m.
Driving Area & Footpath: 1,120 sq.m.
Garden Area: 11,542 sq.m.

# SPRING Zen

## **SPRING**

#### SITE PLAN

Modern Zen 30 Villas

The land size starts from 506 - 1085 sqm.

Built-up size starts from 305 sqm.

#### Common Area

Total Project Area: 21,942 sq.m.
Driving Area: 2,958 sq.m.
Driving Area & Footpath: 1,308 sq.m.
Garden Area: 657 sq.m.

## SPRING II

## SPRING III

SITE PLAN

Modern Zen 33 Villas

The land size starts from 462 - 1172 sqm.

Built-up size starts from 305 sqm.

## Common Area

Total Project Area: 52,244 sq.m.
Driving Area: 8,687 sq.m.
Driving Area & Footpath: 2,855 sq.m.
Garden Area: 2,232 sq.m.

DISC. JAMER WHILST EVERY CARE HAS BEEN TAKEN IN PREPARING THE SALES INFORMATION AND ARTISTS DIGITAL AND ARTISTIC IMPRESSIONS IN THIS BROCHURE. THE DEVELOPER DOES NOT GUARANTEE THEIR ACCURACY NOR INTENDS THEM TO FORM ANY PART OF AN OFFER OR CONTRACT. THE DEVELOPER ALSO RESERVES THE RIGHT TO MAKE CHANGES TO THE RESIDENCE DESIGNS PRESENTED HERBIN AT ANY TIME, AT ITS OWN DISCRETION AND WITHOUT PRIOR NOTICE TO PROSPECTIVE BUYERS.