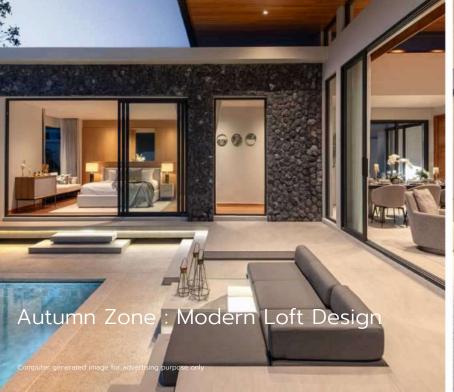

Area: 310 sq.m.



Ground Floor Plan

## TYPE B

#### MODERN LOFT

Land Plot: 506 sq.m







## Usable Area

Internal Area : 173 sq.m External Area : 177 sq.m All Area : 350 sq.m



Ground Floor Plan

## TYPE C

#### MODERN LOFT

Land Plot :

650 sq.m.



4 Bedrooms



4 Bathrooms



Swimming Pool 10.00 x 4.00 m.

## Usable Area

Internal Area : 189 sq.m External Area : 190 sq.m All Area : 380 sq.m



## TYPE C.1

#### MODERN LOFT

Land Plot :



4 Bedrooms



4 Bathrooms



Swimming Pool 10.00 x 4.00 m.

## Usable Area

Internal Area: 194 sq.m. External Area: 185 sq.m. All Area: 380 sq.m.



## TYPE C.1

#### MODERN LOFT

Land Plot :



4 Bedrooms



4 Bathrooms



Swimming Pool 10.00 x 4.00 m.

## Usable Area

Internal Area: 194 sq.m. External Area: 185 sq.m. All Area: 380 sq.m.











## PRE-LAUNCH PRICE LIST

| Au | tunm | Zone |
|----|------|------|
|    |      |      |

| No.  | Туре | Number Bedroom | Plot size<br>(Sq.M) | Total Built up<br>(Sq.M) | Internal Area<br>(Sq.M) | External Area<br>(Sq.M) | Pool Size<br>(Sq.M) | Selling Price (THB) |
|------|------|----------------|---------------------|--------------------------|-------------------------|-------------------------|---------------------|---------------------|
| AU02 | В    | 3 Beds 4 Baths | 503                 | 350                      | 172                     | 177                     | 10.00 × 4.00        | 25,077,250          |
| AU07 | А    | 3 Beds 3 Baths | 495                 | 310                      | 153                     | 156                     | 10.00 × 4.00        | 23,542,500