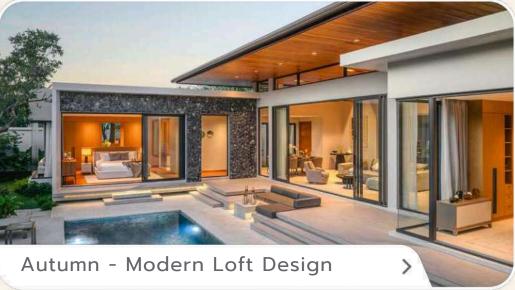

# AUTUMN

Modern Loft

## **AUTUMN**

#### SITE PLAN

Modern Loft 37 Villas

The land size starts from 448 - 800 sqm.

Built-up size starts from 310 sqm.

#### MODERN LOFT

Land Plot: 451 s

#### MODERN LOFT

Land Plot: 506 sq.m

#### MODERN LOFT

Land Plot :

650 sq.m.

4 Bedrooms

4 Bathrooms

Swimming Pool 10.00 x 4.00 m.

#### MODERN LOFT

Land Plot :

4 Bedrooms

4 Bathrooms

Swimming Pool 10.00 x 4.00 m.