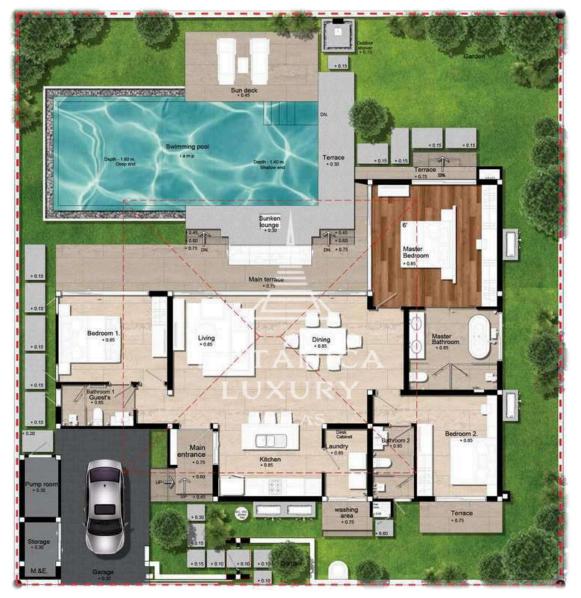

#### MODERN LOFT

Land Plot :

650 sq.m.

4 Bedrooms

4 Bathrooms

Swimming Pool 10.00 x 4.00 m.

## Usable Area

Internal Area : 189 sq.m External Area : 190 sq.m All Area : 380 sq.m