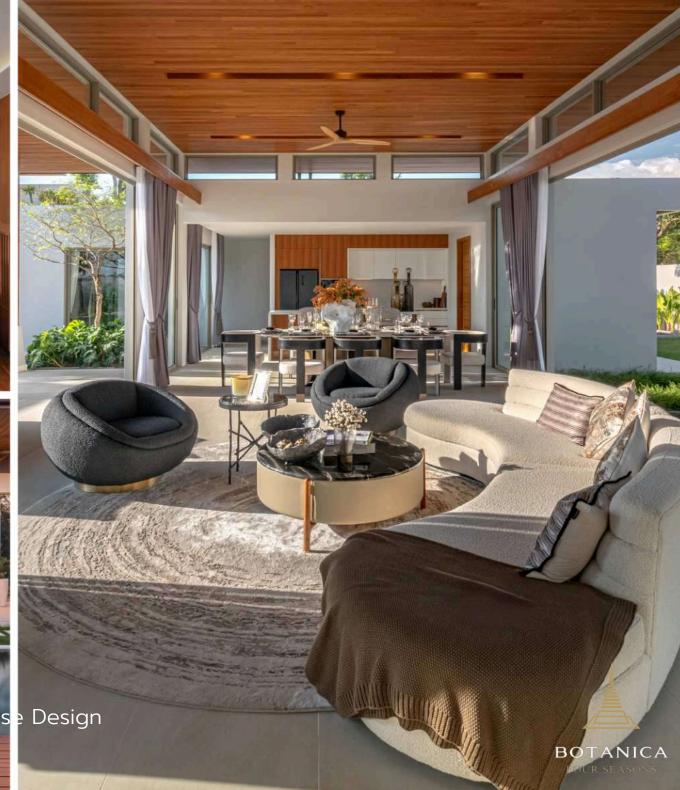

## MASTER PLAN

Total Project Area:

154,461 sq.m.

Total Units 174 Villas

The land size starts from 459 - 1092 sqm.

Built-up size starts from 305 sqm.