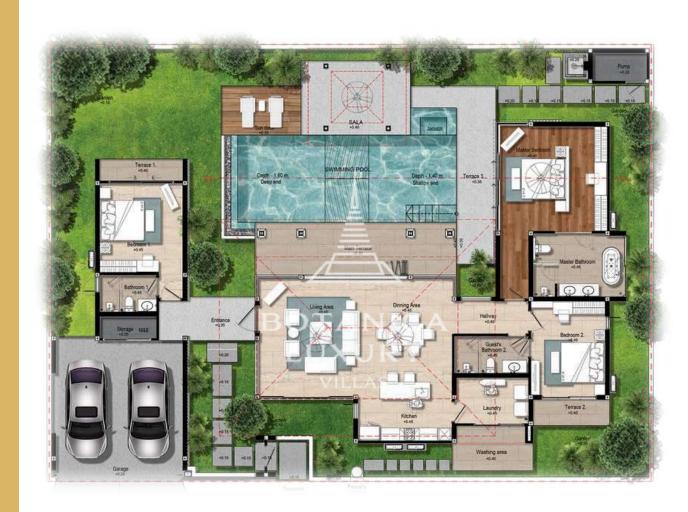

## SPRING III

SITE PLAN

Modern Zen 33 Villas

The land size starts from 462 - 1172 sqm.

Built-up size starts from 305 sqm.

## Common Area

Total Project Area: 52,244 sq.m.
Driving Area: 8,687 sq.m.
Driving Area & Footpath: 2,855 sq.m.
Garden Area: 2,232 sq.m.

DISC. JAMER WHILST EVERY CARE HAS BEEN TAKEN IN PREPARING THE SALES INFORMATION AND ARTISTS DIGITAL AND ARTISTIC IMPRESSIONS IN THIS BROCHURE. THE DEVELOPER DOES NOT GUARANTEE THEIR ACCURACY NOR INTENDS THEM TO FORM ANY PART OF AN OFFER OR CONTRACT. THE DEVELOPER ALSO RESERVES THE RIGHT TO MAKE CHANGES TO THE RESIDENCE DESIGNS PRESENTED HERBIN AT ANY TIME, AT ITS OWN DISCRETION AND WITHOUT PRIOR NOTICE TO PROSPECTIVE BUYERS.