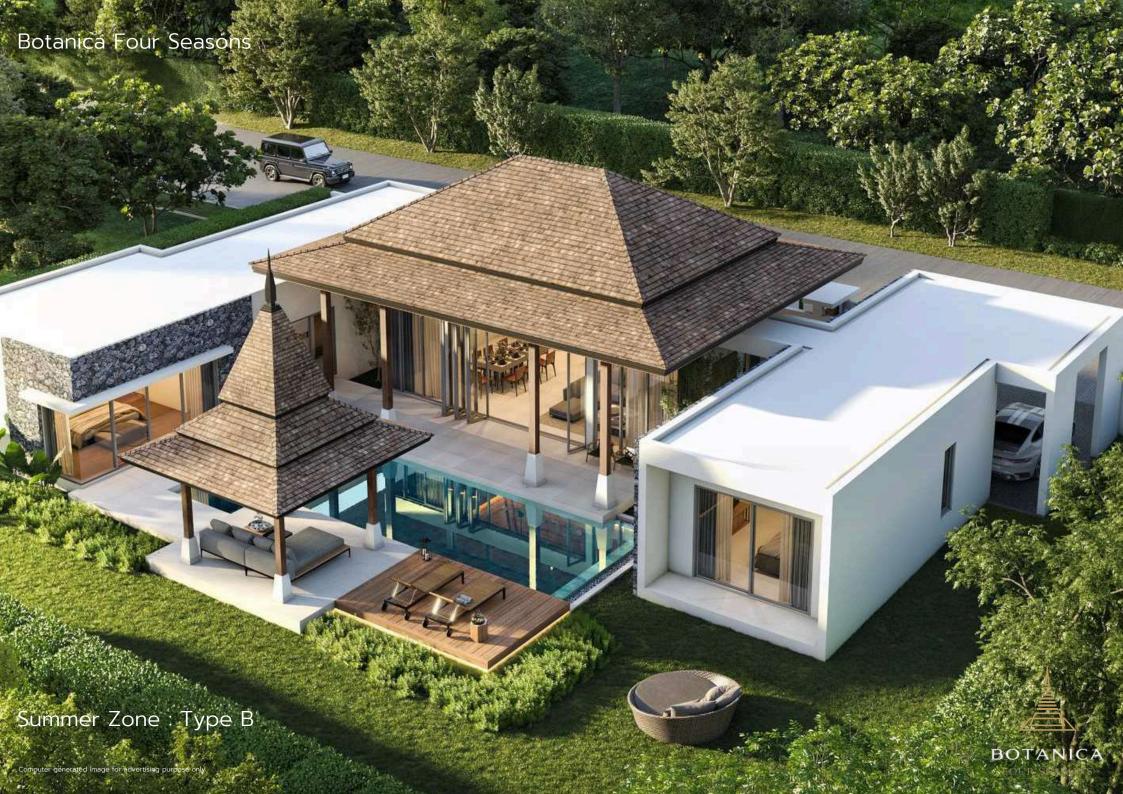

## TYPE B

#### MODERN ZEN

Land Plot: 580 sq.m

## Usable Area

Internal Area : 168 sq.m.
External Area : 172 sq.m.
All Area : 340 sq.m.

Ground Floor Plan