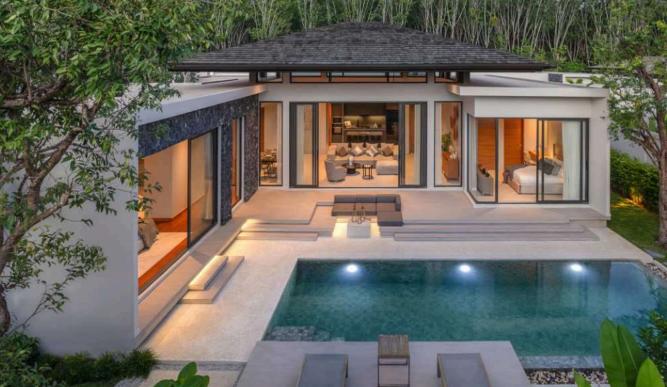

## SPRING II

## SPRING III

SITE PLAN

Modern Zen 33 Villas

The land size starts from 462 - 1172 sqm.

Built-up size starts from 305 sqm.