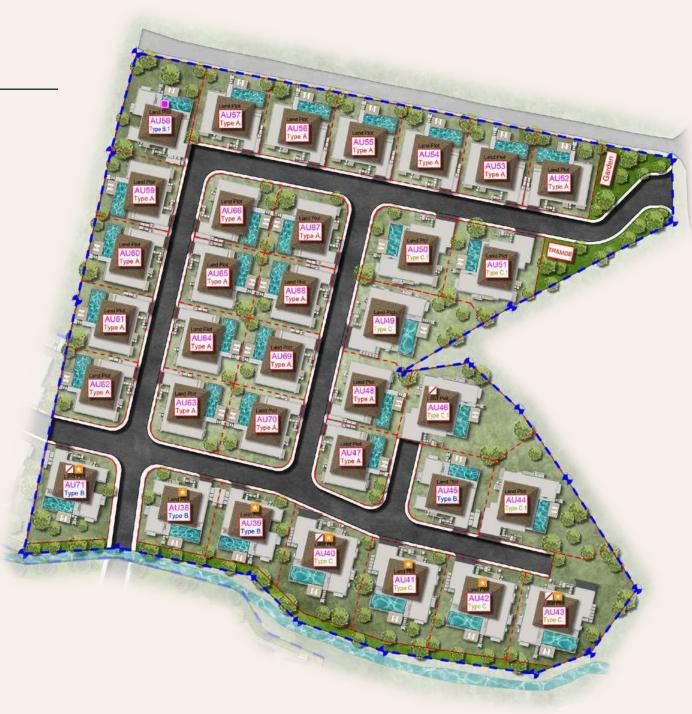

## AUTUMN II

#### SITE PLAN

Modern Loft 34 Villas

The land size starts from 451 - 932 sqm.

Built-up size starts from 310 sqm.

#### Common Area

Total Project Area: 24,407 sq.m.

Driving Area: Driving 3,344 sq.m.

Area & Footpath: 1,049 sq.m.

Garden Area: 1,058 sq.m.