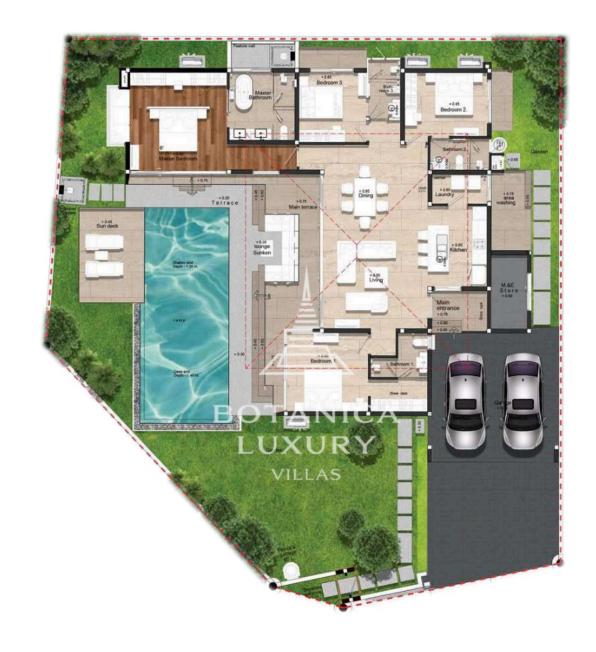

#### SIGNATURE Tropical Balinese

Land Plot: 835 sq.m.

4 Bedrooms

6 Bathrooms

4.00 x 12.00 m

### Usable Area

Internal Area: 268 sq.m External Area: 322 sq.m All Area: 590 sq.m