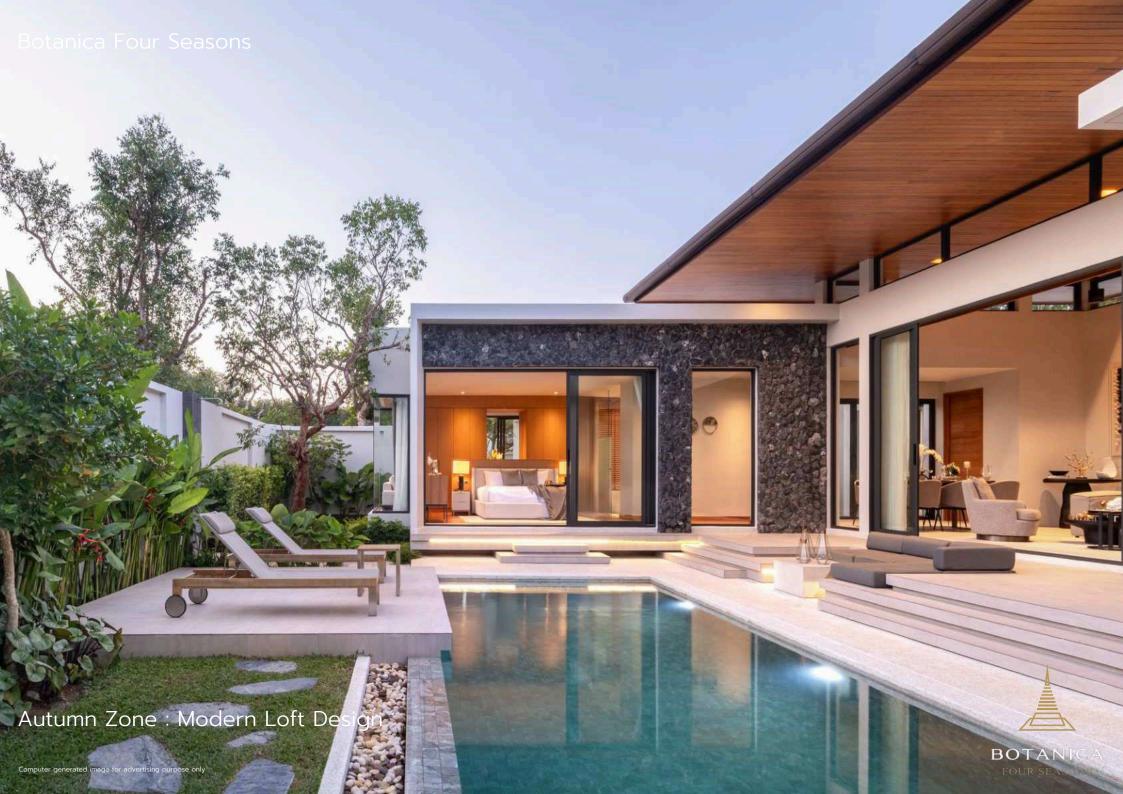

# AUTUMN

Modern Loft

#### SITE PLAN

Modern Loft 37 Villas

The land size starts from 448 - 800 sqm.

Built-up size starts from 310 sqm.