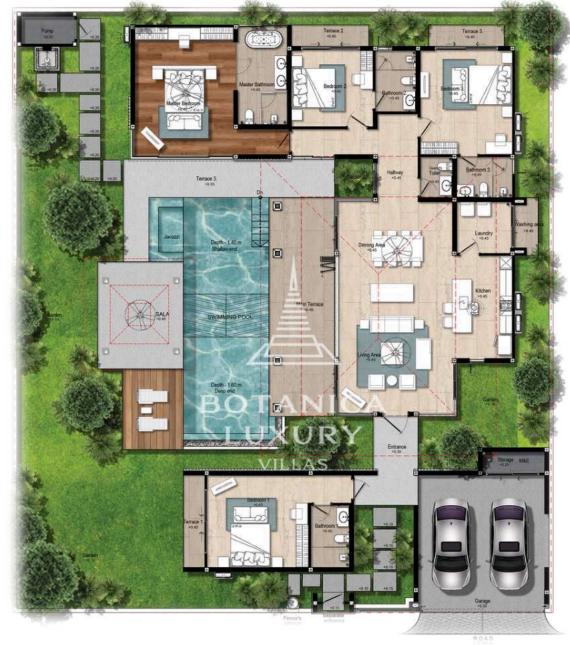

# SUMMER

Signature Tropical Balinese

## **SUMMER**

#### SITE PLAN

Signature Tropical Balinese 39 Villas

The land size starts from 547 - 1105 sqm.

Built-up size starts from 370 sqm.

#### Common Area

Total Project Area: 34,467 sq.m.
Driving Area: 4,375 sq.m.
Driving Area & Footpath: 1,594 sq.m.
Garden Area: 1,177 sq.m.