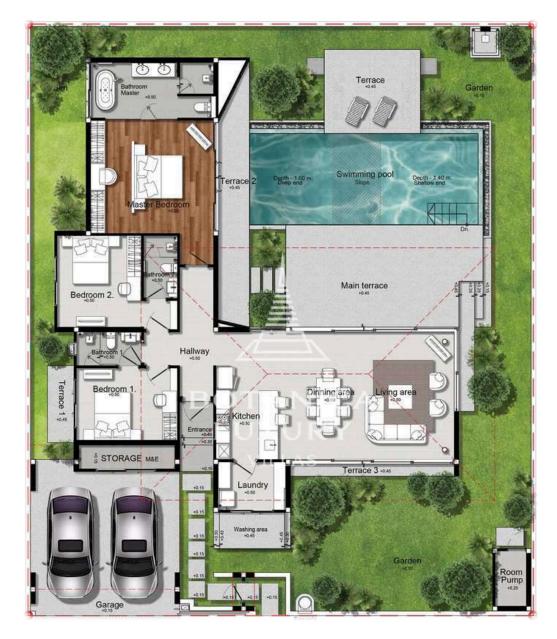

#### SITE PLAN

Modern Zen 30 Villas

The land size starts from 506 - 1085 sqm.

Built-up size starts from 305 sqm.

## Usable Area

Internal Area: 168 sq.m.
External Area: 137 sq.m.
All Area: 305 sq.m.

Ground Floor Plan