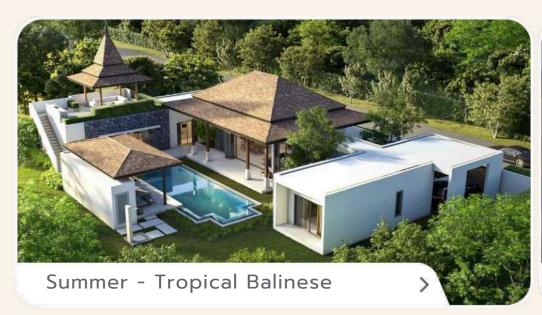

# SUMMER

Signature Tropical Balinese

## **SUMMER**

#### SITE PLAN

Signature Tropical Balinese 39 Villas

The land size starts from 547 - 1105 sqm.

Built-up size starts from 370 sqm.

### SIGNATURE Tropical Balinese

Land Plot: 550 sq.m.

3 Bedrooms

3 Bathrooms

Swimming Pool 4.00 x 10.00 m

### SIGNATURE Tropical Balinese

Land Plot: 882 sq.m.

4 Bedrooms

5 Bathrooms

4.00 x 11.00 m

### SIGNATURE Tropical Balinese

Land Plot: 709 sq.m.

4 Bedrooms

5 Bathrooms

4.00 x 11.00 m

#### SIGNATURE Tropical Balinese

Land Plot: 835 sq.m.

4 Bedrooms

6 Bathrooms

4.00 x 12.00 m