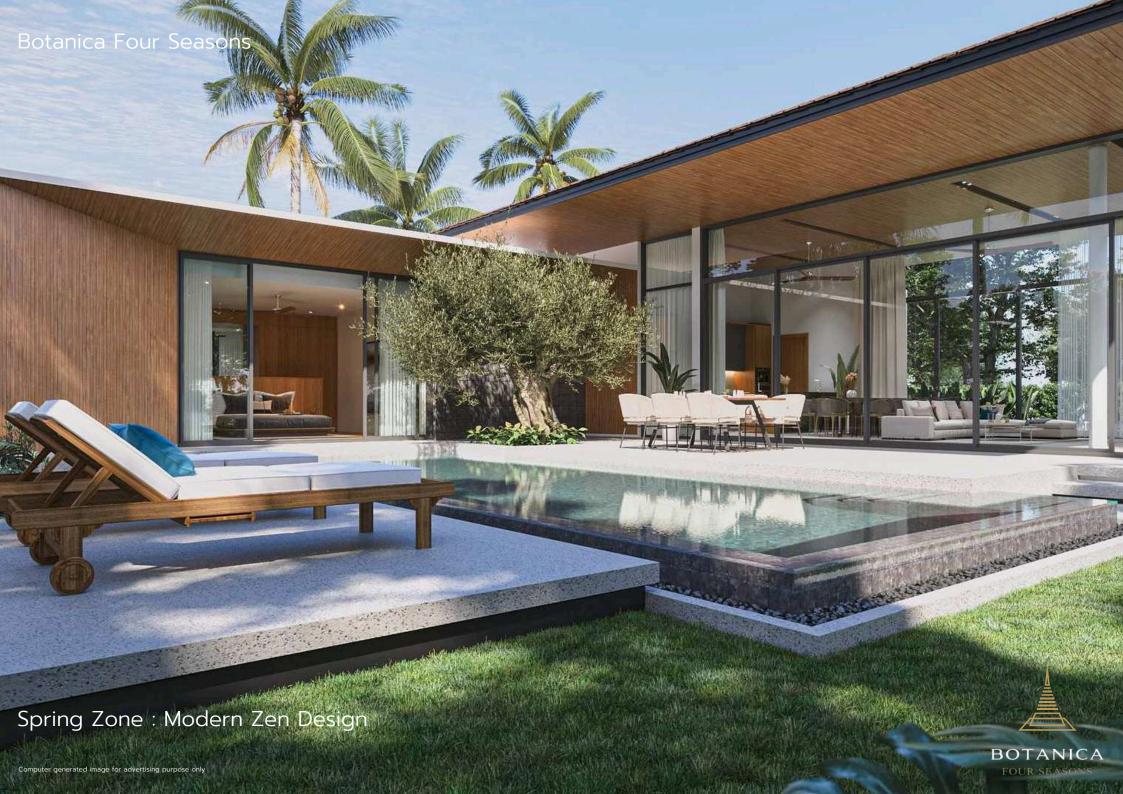

# SPRING Zen

#### SITE PLAN

Modern Zen 30 Villas

The land size starts from 506 - 1085 sqm.

Built-up size starts from 305 sqm.