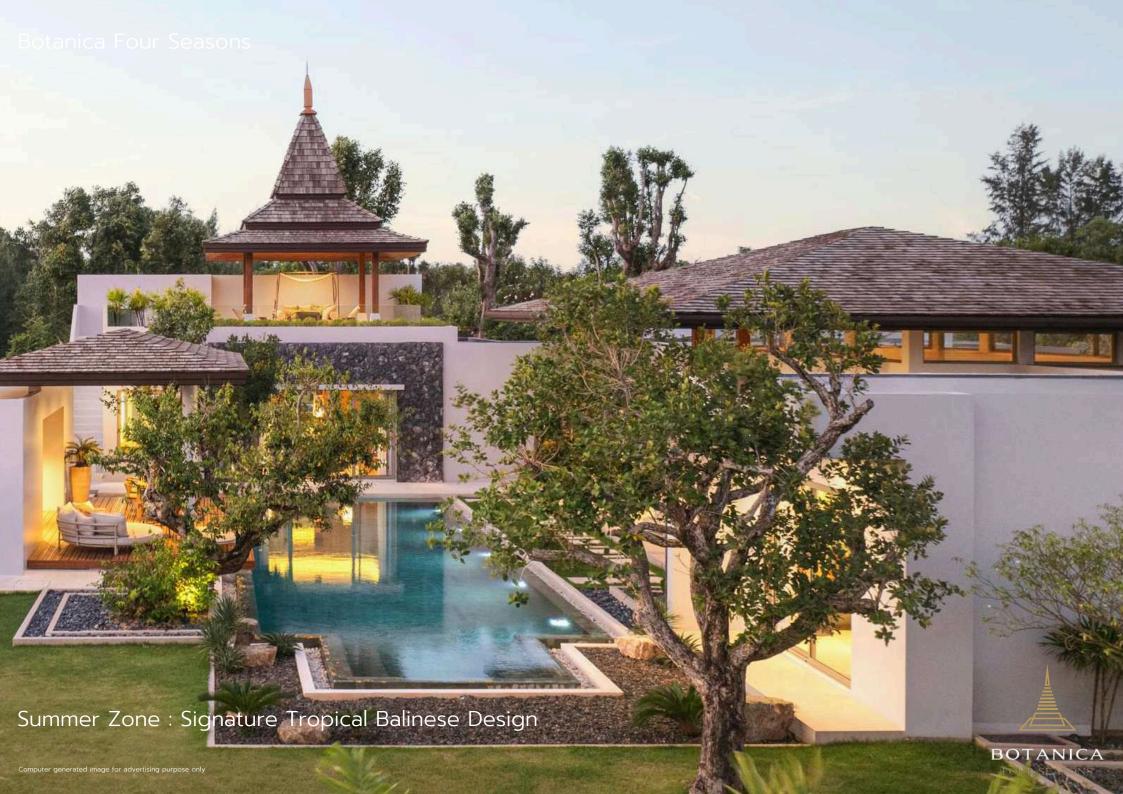

ds 4 Baths | 695                 | 380                      | 191                     | 188                     | 10.00 x 4.00        | 29,262,500          |

# SUMMER

Signature Tropical Balinese









## **SUMMER**

#### SITE PLAN



Signature Tropical Balinese 39 Villas



The land size starts from 547 - 1105 sqm.



Built-up size starts from 370 sqm.



#### Common Area

Total Project Area: 34,467 sq.m.
Driving Area: 4,375 sq.m.
Driving Area & Footpath: 1,594 sq.m.
Garden Area: 1,177 sq.m.



## SUMMER II

#### SITE PLAN



Signature Tropical Balinese 19 Villas



The land size starts from 570 - 1172 sqm.



Built-up size starts from 370 sqm.



### Common Area

Total Project Area: 18,400 sq.m.
Driving Area: 2,438 sq.m.
Driving Area & Footpath: 737 sq.m.
Garden Area: 1,705 sq.m.





## TYPE SM-A

### SIGNATURE Tropical Balinese

Land Plot: 550 sq.m.



3 Bedrooms



3 Bathrooms



Swimming Pool 4.00 x 10.00 m

### Usable Area

Internal Area : 176 sq.m External Area : 194 sq.m All Area : 370 sq.m



## TYPE SM-B

### SIGNATURE Tropical Balinese

Land Plot: 882 sq.m.



4 Bedrooms



5 Bathrooms



4.00 x 11.00 m

### Usable Area

Internal Area: 232 sq.m. External Area: 218 sq.m. All Area: 450 sq.m.



## TYPE SM-B.1

### SIGNATURE Tropical Balinese

Land Plot: 709 sq.m.



4 Bedrooms



5 Bathrooms



4.00 x 11.00 m

### Usable Area

Internal Area : 233 sq.m External Area : 222 sq.m All Area : 455 sq.m



Ground Floor Plan

## TYPE SM-C

#### SIGNATURE Tropical Balinese

Land Plot: 835 sq.m.



4 Bedrooms



6 Bathrooms



4.00 x 12.00 m

### Usable Area

Internal Ar