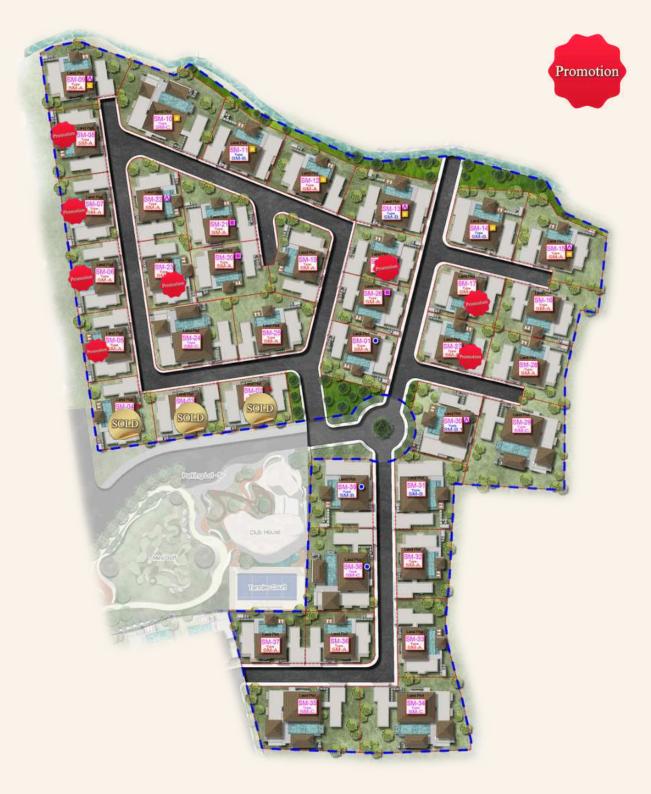

## PRE-LAUNCH PRICE LIST

## Summer Zone

| No.  | Туре   | Number Bedroom | Plot size<br>(Sq.M) | Total Built up<br>(Sq.M) | Internal Area<br>(Sq.M) | External Area<br>(Sq.M) | Pool Size<br>(Sq.M) | Selling Price (THB) |
|------|--------|----------------|---------------------|--------------------------|-------------------------|-------------------------|---------------------|---------------------|
| SM01 | SM-A   | Redesign plan  | 651                 | 370                      | 176                     | 194                     | 4.00×10             | Show Villa          |
| SM03 | SM-A   | 3 Beds 3 Baths | 550                 | 370                      | 176                     | 194                     | 4.00×10             | 25,900,000          |
| SM05 | SM-A   | 3 Beds 3 Baths | 550                 | 370                      | 176                     | 194                     | 4.00×10             | 25,900,000          |
| SM06 | SM-A   | 3 Beds 3 Baths | 550                 | 370                      | 176                     | 194                     | 4.00×10             | 25,900,000          |
| SM07 | SM-A   | 3 Beds 3 Baths | 550                 | 370                      | 176                     | 194                     | 4.00×10             | 25,900,000          |
| SM08 | SM-A   | 3 Beds 3 Baths | 550                 | 370                      | 176                     | 194                     | 4.00×10             | 25,900,000          |
| SM09 | SM-A   | 3 Beds 3 Baths | 725                 | 370                      | 176                     | 194                     | 4.00×10             | 30,447,500          |
| SM10 | SM-C   | 4 Beds 6 Baths | 1105                | 590                      | 268                     | 321                     | 4.00×12.00          | 42,182,500          |
| SM11 | SM-B   | 4 Beds 5 Baths | 746                 | 450                      | 232                     | 217                     | 4.00×11.00          | 33,980,000          |
| SM12 | SM-A   | 3 Beds 3 Baths | 669                 | 370                      | 176                     | 194                     | 4.00×10             | 29,467,500          |
| SM13 | SM-A   | 3 Beds 3 Baths | 591                 | 370                      | 176                     | 194                     | 4.00×10             | 28,102,500          |
| SM14 | SM-B   | 4 Beds 5 Baths | 714                 | 450                      | 232                     | 217                     | 4.00×11.00          | 33,420,000          |
| SM15 | SM-A   | 3 Beds 3 Baths | 871                 | 370                      | 176                     | 194                     | 4.00 x 10.00        | 33,002,500          |
| SM16 | SM-A   | 3 Beds 3 Baths | 754                 | 370                      | 176                     | 194                     | 4.00 x 10.00        | 30,955,000          |
| SM17 | SM-A   | 3 Beds 3 Baths | 547                 | 370                      | 176                     | 194                     | 4.00 x 10.00        | 25,900,000          |
| SM18 | SM-A   | 3 Beds 3 Baths | 547                 | 370                      | 176                     | 194                     | 4.00 x 10.00        | 25,900,000          |
| SM19 | SM-A   | Redesign plan  | 784                 | 370                      | 176                     | 194                     | 4.00 × 10.00        | 31,480,000          |
| SM20 | SM-A   | Redesign plan  | 588                 | 370                      | 176                     | 194                     | 4.00 × 10.00        | 28,050,000          |
| SM21 | SM-A   | Redesign plan  | 685                 | 370                      | 176                     | 194                     | 4.00 × 10.00        | 29,747,500          |
| SM22 | SM-A   | 3 Beds 3 Baths | 608                 | 370                      | 176                     | 194                     | 4.00 x 10.00        | 28,400,000          |
| SM23 | SM-A   | 3 Beds 3 Baths | 550                 | 370                      | 176                     | 194                     | 4.00 x 10.00        | 25,900,000          |
| SM24 | SM-C   | 4 Beds 6 Baths | 835                 | 590                      | 268                     | 321                     | 4.00 x 12.00        | 41,457,500          |
| SM25 | SM-B   | 4 Beds 5 Baths | 881                 | 450                      | 232                     | 217                     | 4.00 x 11.00        | 36,342,500          |
| SM26 | SM-A   | 3 Beds 3 Baths | 564                 | 370                      | 176                     | 194                     | 4.00 x 10.00        | 27,630,000          |
| SM27 | SM-A   | 3 Beds 3 Baths | 547                 | 370                      | 176                     | 194                     | 4.00 × 10.00        | 25,900,000          |
| SM28 | SM-A   | 3 Beds 3 Baths | 718                 | 370                      | 176                     | 194                     | 4.00 x 10.00        | 30,325,000          |
| SM29 | SM-C   | 4 Beds 6 Baths | 1276                | 590                      | 268                     | 321                     | 4.00 x 12.00        | 49,175,000          |
| SM30 | SM-B.1 | 4 Beds 5 Baths | 708                 | 455                      | 232                     | 222                     | 4.00 x 11.00        | 33,547,500          |
| SM31 | SM-B   | 4 Beds 5 Baths | 722                 | 450                      | 232                     | 217                     | 4.00 x 11.00        | 33,560,000          |
| SM32 | SM-A   | 3 Beds 3 Baths | 603                 | 370                      | 176                     | 194                     | 4.00 × 10.00        | 28,312,500          |

| No.  | Type | Number Bedroom | Plot size<br>(Sq.M) | Total Built up<br>(Sq.M) | Internal Area<br>(Sq.M) | External Area<br>(Sq.M) | Pool Size<br>(Sq.M) | Selling Price (THB) |
|------|------|----------------|---------------------|--------------------------|-------------------------|-------------------------|---------------------|---------------------|
| SM33 | SM-A | 3 Beds 3 Baths | 651                 | 370                      | 176                     | 194                     | 4.00 x 10.00        | 29,152,500          |
| SM34 | SM-C | 4 Beds 6 Baths | 1203                | 590                      | 268                     | 321                     | 4.00 x 12.00        | 47,897,500          |
| SM35 | SM-C | 4 Beds 6 Baths | 1087                | 590                      | 268                     | 321                     | 4.00 x 12.00        | 45,867,500          |
| SM36 | SM-A | 3 Beds 3 Baths | 575                 | 370                      | 176                     | 194                     | 4.00 x 10.00        | 27,822,500          |
| SM37 | SM-A | 3 Beds 3 Baths | 593                 | 370                      | 176                     | 194                     | 4.00 × 10.00        | 28,137,500          |
| SM38 | SM-C | 4 Beds 6 Baths | 899                 | 590                      | 268                     | 321                     | 4.00 x 12.00        | 42,577,500          |
| SM39 | SM-B | 4 Beds 5 Baths | 691                 | 450                      | 232                     | 217                     | 4.00 x 11.00        | 33,017,500          |