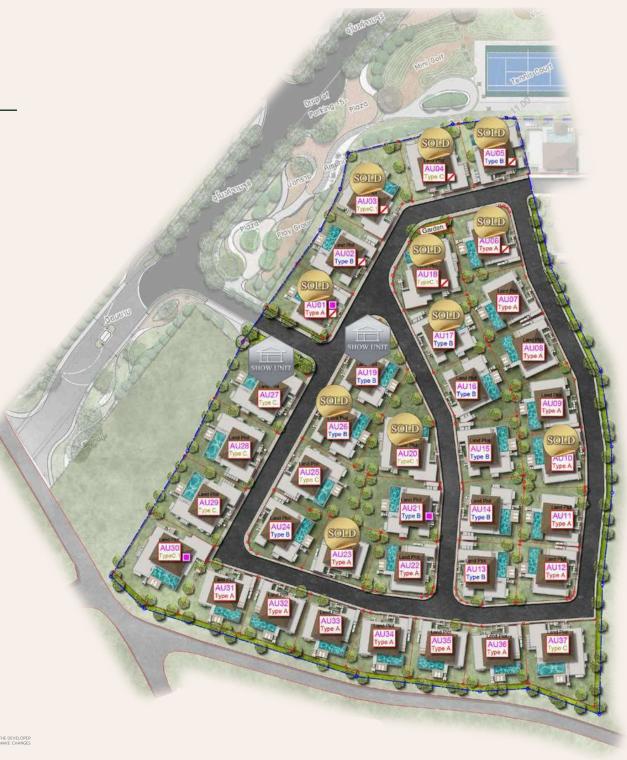

# AUTUMN

Modern Loft

#### SITE PLAN

Modern Loft 37 Villas

The land size starts from 448 - 800 sqm.

Built-up size starts from 310 sqm.

### Common Area

Total Project Area: 26,289 sq.m.
Driving Area: Driving 3,872 sq.m.
Area & Footpath: 1,412 sq.m.
Garden Area: 970 sq.m.