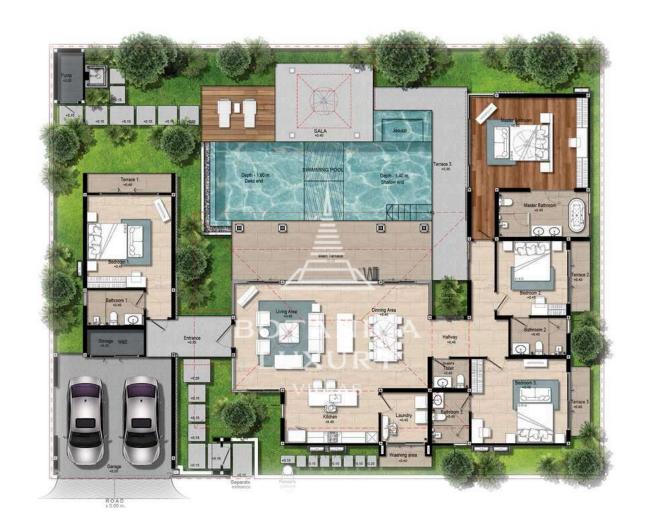

#### SITE PLAN

Modern Zen 30 Villas

The land size starts from 506 - 1085 sqm.

Built-up size starts from 305 sqm.

#### Common Area

Total Project Area: 21,942 sq.m.
Driving Area: 2,958 sq.m.
Driving Area & Footpath: 1,308 sq.m.
Garden Area: 657 sq.m.