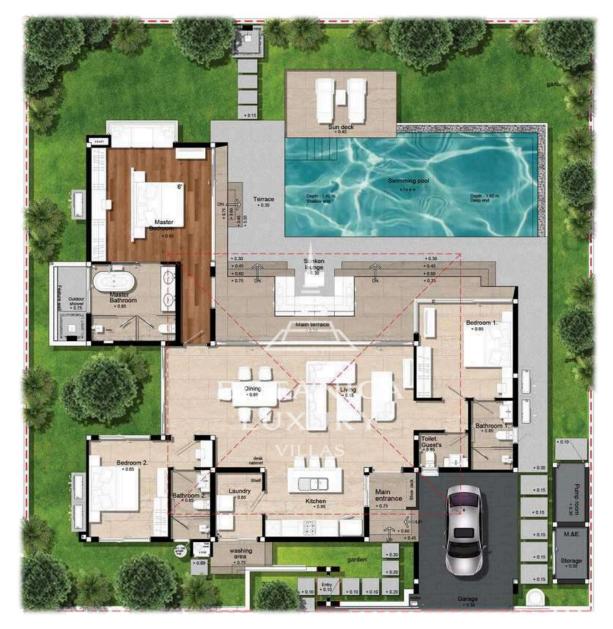

### SIGNATURE Tropical Balinese

Land Plot: 550 sq.m.

3 Bedrooms

3 Bathrooms

Swimming Pool 4.00 x 10.00 m

### Usable Area

Internal Area : 176 sq.m External Area : 194 sq.m All Area : 370 sq.m