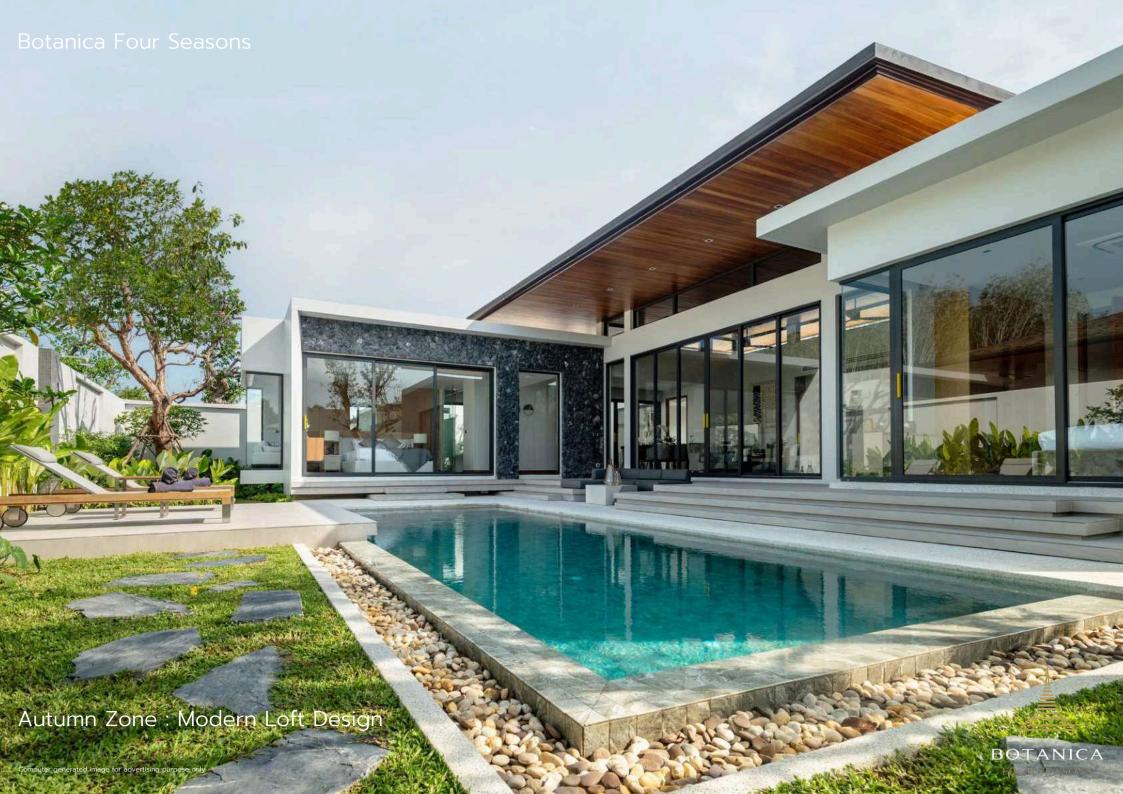

# AUTUMN

Modern Loft

#### SITE PLAN

Modern Loft 37 Villas

The land size starts from 448 - 800 sqm.

Built-up size starts from 310 sqm.