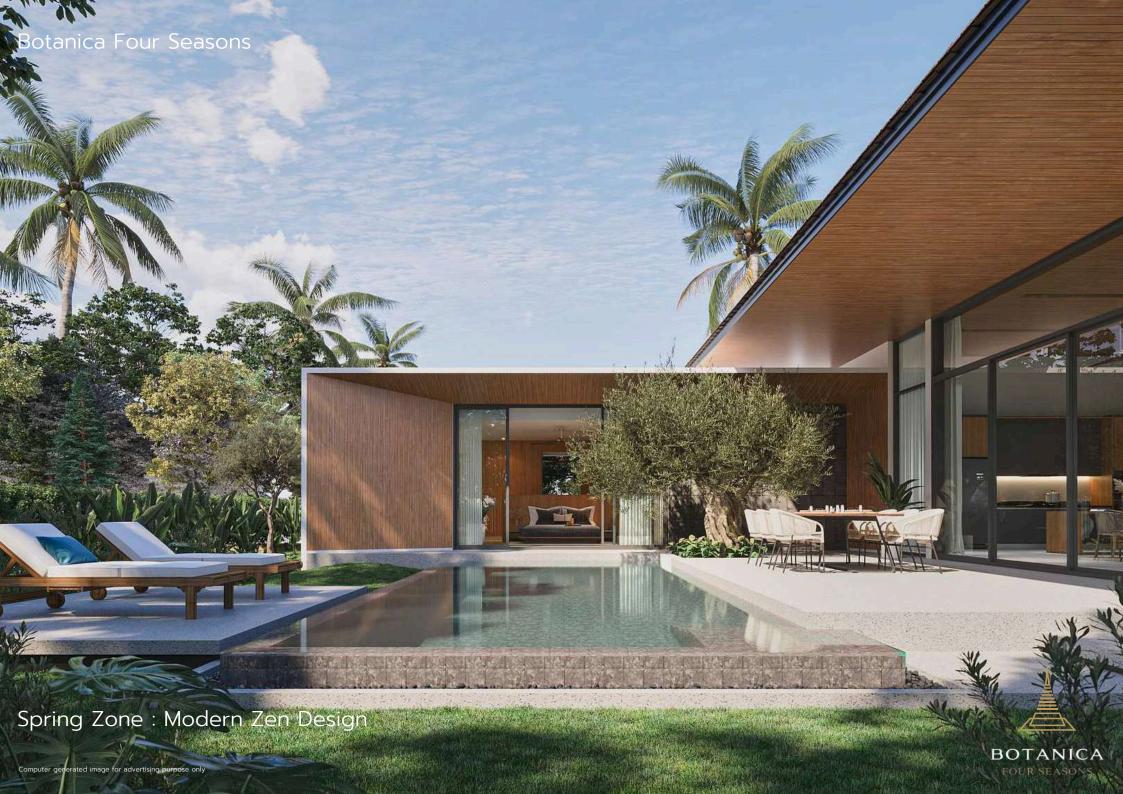

# SPRING Zen

## **SPRING**

#### SITE PLAN

Modern Zen 30 Villas

The land size starts from 506 - 1085 sqm.

Built-up size starts from 305 sqm.