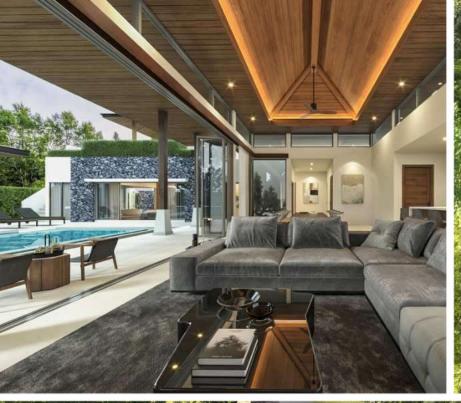

| 10.00 × 4.00        | 22,307,500          |
| AU34 | А    | 3 Beds 3 Baths | 475                 | 310                      | 153                     | 156                     | 10.00 x 4.00        | 22,727,500          |
| AU35 | А    | 3 Beds 3 Baths | 448                 | 310                      | 153                     | 156                     | 10.00 × 4.00        | 22,255,000          |
| AU36 | А    | 3 Beds 3 Baths | 477                 | 310                      | 191                     | 188                     | 10.00 × 4.00        | 22,762,000          |
| AU37 | С    | 4 Beds 4 Baths | 695                 | 380                      | 191                     | 188                     | 10.00 x 4.00        | 29,262,500          |

# SUMMER

Signature Tropical Balinese









## **SUMMER**

#### SITE PLAN



Signature Tropical Balinese 39 Villas



The land size starts from 547 - 1105 sqm.



Built-up size starts from 370 sqm.



#### Common Area

Total Project Area: 34,467 sq.m.
Driving Area: 4,375 sq.m.
Driving Area & Footpath: 1,594 sq.m.
Garden Area: 1,177 sq.m.



## SUMMER II

#### SITE PLAN



Signature Tropical Balinese 19 Villas



The land size starts from 570 - 1172 sqm.



Built-up size starts from 370 sqm.



### Common Area

Total Project Area: 18,400 sq.m.
Driving Area: 2,438 sq.m.
Driving Area & Footpath: 737 sq.m.
Garden Area: 1,705 sq.m.





## TYPE SM-A

### SIGNATURE Tropical Balinese

Land Plot: 550 sq.m.



3 Bedrooms



3 Bathrooms



Swimming Pool 4.00 x 10.00 m

### Usable Area

Internal Area : 176 sq.m External Area : 194 sq.m A